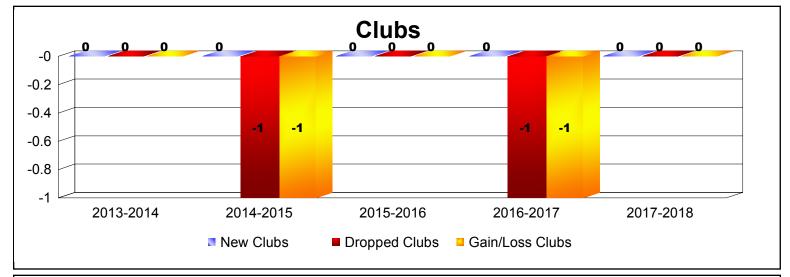

District A 3 As of June 2018 Cumulative

| Year      | New<br>Clubs | Dropped<br>Clubs | Gain/<br>Loss<br>Clubs | New<br>Members | Charter<br>Members | Reinstate<br>Members | Transfer<br>Members | Total<br>Member<br>Added | Total<br>Members<br>Dropped | Gain/<br>Loss<br>Members |
|-----------|--------------|------------------|------------------------|----------------|--------------------|----------------------|---------------------|--------------------------|-----------------------------|--------------------------|
| 2013-2014 | 0            | 0                | 0                      | 96             | 0                  | 5                    | 21                  | 122                      | -171                        | -49                      |
| 2014-2015 | 0            | -1               | -1                     | 133            | 0                  | 12                   | 21                  | 166                      | -175                        | -9                       |
| 2015-2016 | 0            | 0                | 0                      | 153            | 2                  | 8                    | 26                  | 189                      | -180                        | 9                        |
| 2016-2017 | 0            | -1               | -1                     | 105            | 1                  | 9                    | 16                  | 131                      | -172                        | -41                      |
| 2017-2018 | 0            | 0                | 0                      | 168            | 4                  | 9                    | 13                  | 194                      | -222                        | -28                      |
| Average   | 0            | 0                | 0                      | 131            | 1                  | 9                    | 19                  | 160                      | -184                        | -24                      |