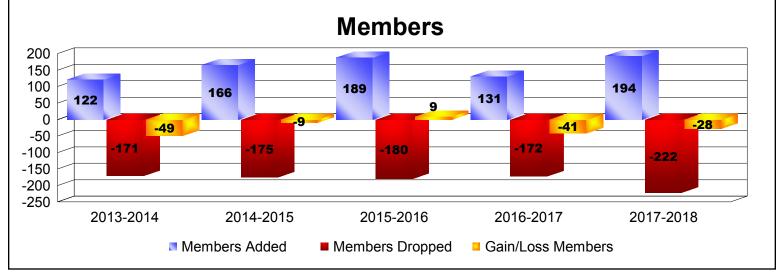

District A 3 As of June 2018 Cumulative

| Year      | New<br>Clubs | Dropped<br>Clubs | Gain/<br>Loss<br>Clubs | New<br>Members | Charter<br>Members | Reinstate<br>Members | Transfer<br>Members | Total<br>Member<br>Added | Total<br>Members<br>Dropped | Gain/<br>Loss<br>Members |
|-----------|--------------|------------------|------------------------|----------------|--------------------|----------------------|---------------------|--------------------------|-----------------------------|--------------------------|
| 2013-2014 | 0            | 0                | 0                      | 96             | 0                  | 5                    | 21                  | 122                      | -171                        | -49                      |
| 2014-2015 | 0            | -1               | -1                     | 133            | 0                  | 12                   | 21                  | 166                      | -175                        | -9                       |
| 2015-2016 | 0            | 0                | 0                      | 153            | 2                  | 8                    | 26                  | 189                      | -180                        | 9                        |
| 2016-2017 | 0            | -1               | -1                     | 105            | 1                  | 9                    | 16                  | 131                      | -172                        | -41                      |
| 2017-2018 | 0            | 0                | 0                      | 168            | 4                  | 9                    | 13                  | 194                      | -222                        | -28                      |
| Average   | 0            | 0                | 0                      | 131            | 1                  | 9                    | 19                  | 160                      | -184                        | -24                      |